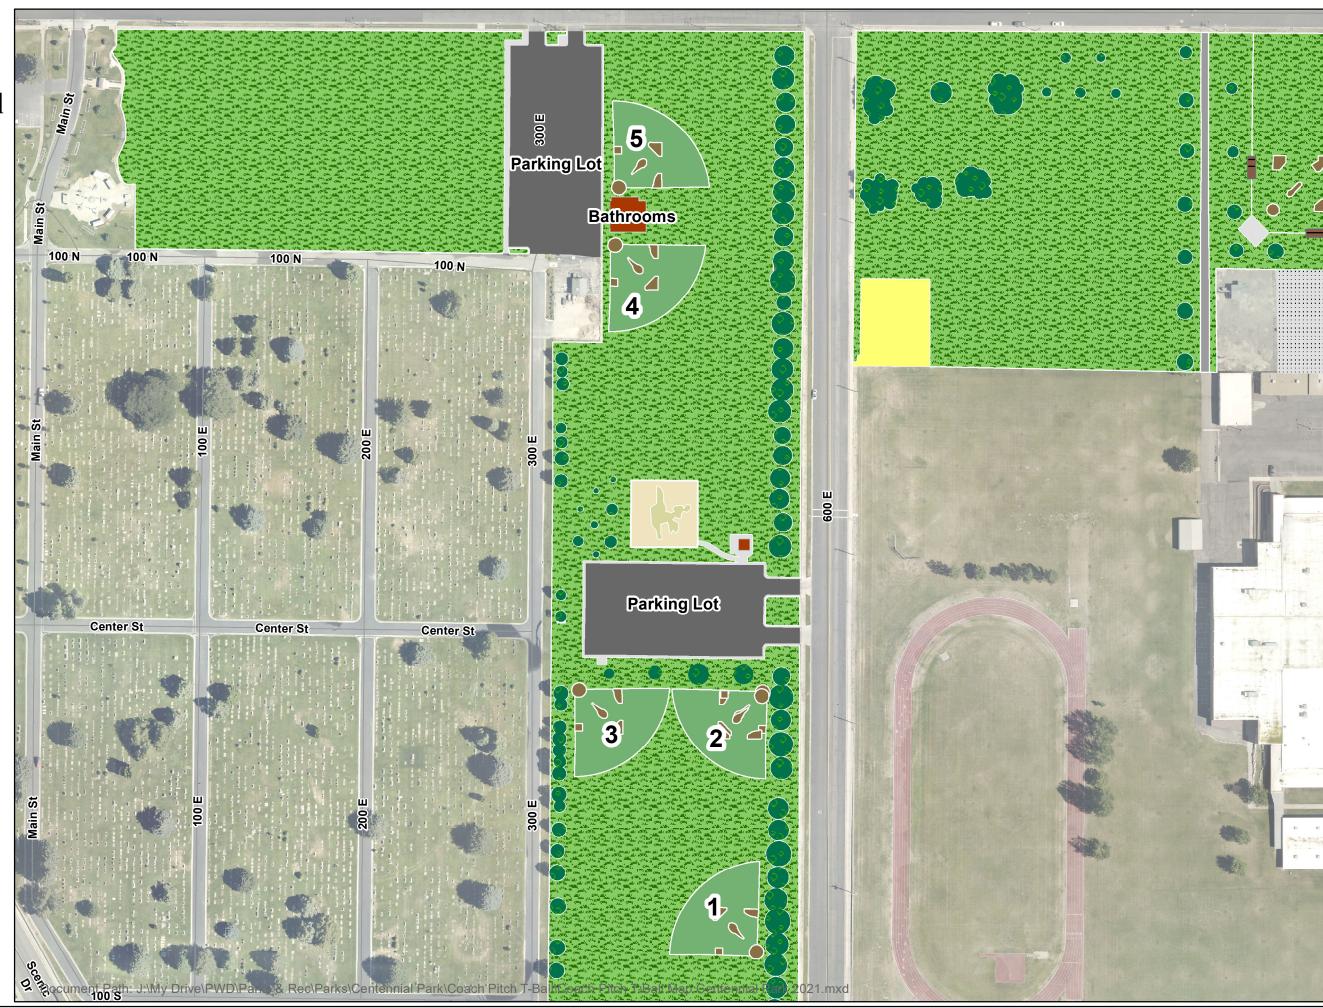

## Spanish Fork Centennial Park Coach Pitch/T-Ball 572 S 600 E

1 " = 128 Ft

## Legend

**B**uilding

Baseball Field

Baseball Infield

Dugout

Playground

Skate Park

Grass

Gravel

Trees Sand

Parking Lot

Concrete

Asphalt

Print Date: 4/21/2021

Spanish Fork City GIS
40 South Main St
Spanish Fork, UT 84660
GIS Phone Numbers;
(801) 804-4571 (Administrator)
(801) 804-4570 (Intern)
(801) 804-4572 (Intern)